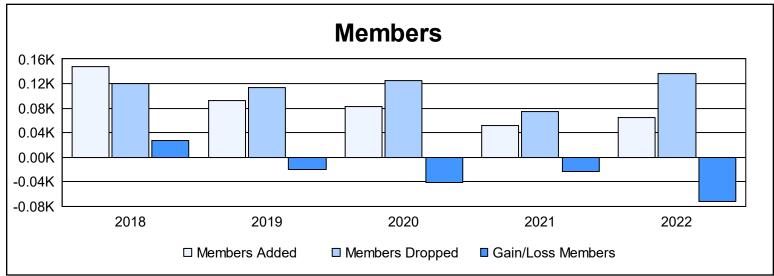

District 111RN As of June 2022 Cumulative

| Year      | New<br>Clubs | Dropped<br>Clubs | Gain/<br>Loss<br>Clubs | New<br>Members | Charter<br>Members | Reinstate<br>Members | Transfer<br>Members | Total<br>Member<br>Added | Total<br>Members<br>Dropped | Gain/<br>Loss<br>Members |
|-----------|--------------|------------------|------------------------|----------------|--------------------|----------------------|---------------------|--------------------------|-----------------------------|--------------------------|
| 2017-2018 | 2            | 1                | 1                      | 101            | 41                 | 1                    | 4                   | 147                      | 120                         | 27                       |
| 2018-2019 | 0            | 0                | 0                      | 87             | 1                  | 0                    | 5                   | 93                       | 113                         | -20                      |
| 2019-2020 | 0            | 0                | 0                      | 74             | 0                  | 0                    | 9                   | 83                       | 125                         | -42                      |
| 2020-2021 | 0            | 1                | -1                     | 49             | 0                  | 0                    | 2                   | 51                       | 75                          | -24                      |
| 2021-2022 | 0            | 0                | 0                      | 59             | 0                  | 2                    | 4                   | 65                       | 137                         | -72                      |
| Average   | 0            | 0                | 0                      | 74             | 8                  | 1                    | 5                   | 88                       | 114                         | -26                      |